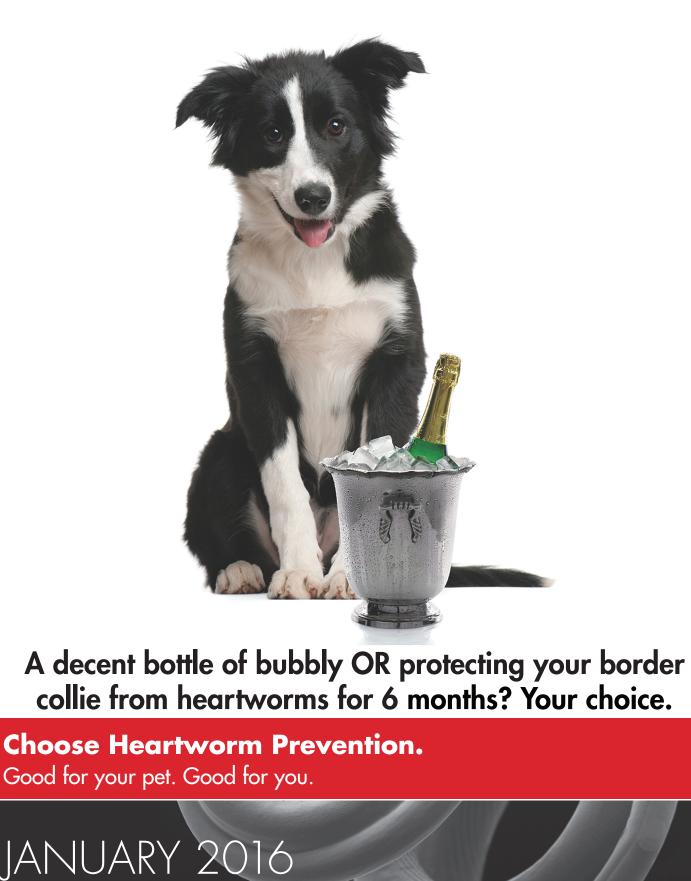

# No joke, Pal. Can't you see I'd rather have heartworm prevention?

#### **Protection Is Priceless.** Choose year-round heartworm prevention for your pet.